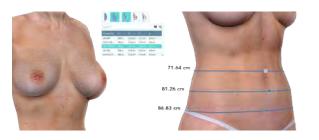

## KEY MEASUREMENTS

• Objective and quantifiable data to assess patients' anatomy

# 340cc

QUANTIFIABLE AND OBJECTIVE DATA For face, body or breast treatments for better patient satisfaction illustrating measurements, volumes and shapes.

COMPARISON OPTIONS Slider / Silhouette Side by Side visualization Exportable options to showcase images & create animated videos.

## Choose implants to show the possibilities.

| Search   |        |        |        |
|----------|--------|--------|--------|
| Round    | v      | d      | р      |
| 354-5430 | 430 cc | 11.1 c | 5.8 cm |
| LSBEI325 | 325 cc | 11 cm  | 4.8 cm |
| LSBEI350 | 350 cc | 11.2 c | 5 cm   |
| 354-5375 | 375 cc | 10.5 c | 5.5 cm |
| LSBEI375 | 375 cc |        | 5.2 cm |