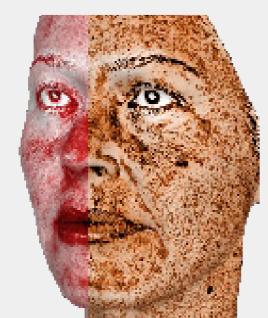

#### PERSONALIZED SKIN QUALITY EVALUATION For insights into

- Wrinkle depth
- Pore size
- Oiliness
- Vascularization
- Pigmentation

#### PERSONALIZED 3D SKIN QUALITY EVALUATION Patients get insights into

- Wrinkle depth
- Pore size
  - Oiliness
  - Vascularization
  - Pigmentation

# SKINCARE

Generate patient scores for: WRINKLES – PORES – OILINESS – EVENNESS VASCULARIZATION – PIGMENTATION

PROJECT PATIENT OUTCOMES