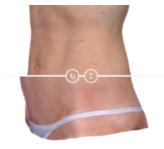

## KEY MEASUREMENTS

• Objective and quantifiable data to assess patients' anatomy

# MEASUREMENTS

Obtain: 360° BODY – BREAST – FACIAL MEASUREMENTS FACIAL ANGLES – BEAUTY RATIOS