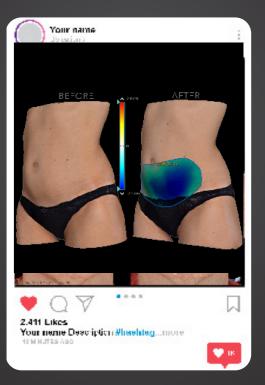

## MEANINGFUL BEFORE & AFTER IMAGES TO IMPROVE PATIENT LOYALTY

VOLUME ASSESSMENT Visualize and quantify volume changes and validate treatment results.

COMPARISON OPTIONS Slider / Silhouette Side by Side / Cursor box visualization Images and animated videos to enrich your social media.

LIFTING Evaluate and quantify skin tightening/lifting in 3D.

Notes -

Contact us in f QUANTIFICARE.COM