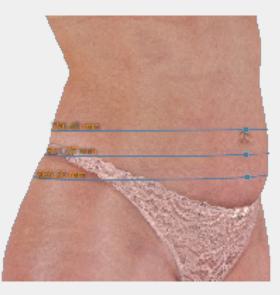

## KEY MEASUREMENTS

• Objective and quantifiable data to assess patients' anatomy

# MEASUREMENTS

Obtain: 360° BODY – BREAST – FACIAL MEASUREMENTS FACIAL ANGLES – BEAUTY RATIOS