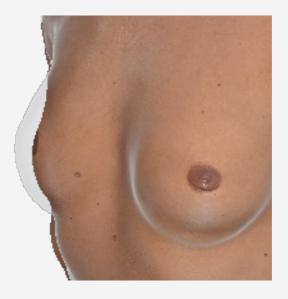

## MEANINGFUL BEFORE & AFTER IMAGES TO IMPROVE PATIENT LOYALTY

VOLUME ASSESSMENT Visualize and quantify volume changes and validate treatment results.

COMPARISON OPTIONS Slider / Silhouette Side by Side / Cursor box visualization Images and animated videos to enrich your social media.

LIFTING Evaluate and quantify skin tightening/lifting in 3D.

Notes -

Contact us in f QUANTIFICARE.COM