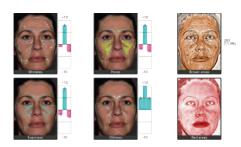

#### PERSONALIZED SKIN QUALITY EVALUATION For insights into

- Wrinkle depth
- Pore size
- Oiliness
- Vascularization
- Pigmentation

#### PERSONALIZED 3D SKIN QUALITY EVALUATION Patients get insights into

- Wrinkle depth
- Pore size
  - Oiliness
  - Vascularization
  - Pigmentation

# SKINCARE

Generate patient scores for: WRINKLES – PORES – OILINESS – EVENNESS VASCULARIZATION – PIGMENTATION

PROJECT PATIENT OUTCOMES