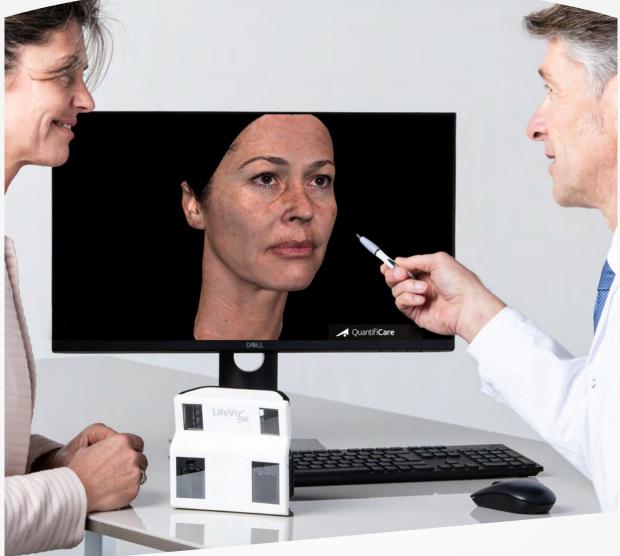

## **IMPROVE PATIENT CARE AND ROI**

#### FROM THE FIRST VISIT... COMMUNICATE, VISUALIZE, REASSURE

- Effectively communicate and reassure patients
- · Improve the understanding of treatment options
- Accelerate decision-making

#### TO THE LAST ... SATISFACTION, TRUST, LOYALTY

- Enable patients to see post-treatment results
- Enhance monitoring and follow-up
- Increase treatment conversions