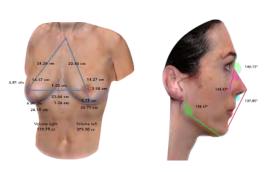

## KEY MEASUREMENTS

• Objective and quantifiable data to assess patients' anatomy

#### CUSTOMIZED LIBRARY

• Create a library of skin care products to make tailored treatment recommendations

- Assess facial angles
- Take precise measurements, heights and widths

# MEASUREMENTS

Obtain: 360° BODY – BREAST – FACIAL MEASUREMENTS FACIAL ANGLES – BEAUTY RATIOS