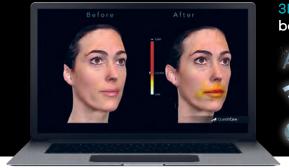

#### PERSONALIZED SKIN QUALITY EVALUATION For insights into

- Wrinkle depth
- Pore size
- Oiliness
- Vascularization
- Pigmentation

## KEY MEASUREMENTS

• Objective and quantifiable data to assess patients' anatomy

# 340cc

QUANTIFIABLE AND OBJECTIVE DATA For face, body or breast treatments for better patient satisfaction illustrating measurements, volumes and shapes.

COMPARISON OPTIONS Slider / Silhouette Side by Side visualization Exportable options to showcase images & create animated videos.