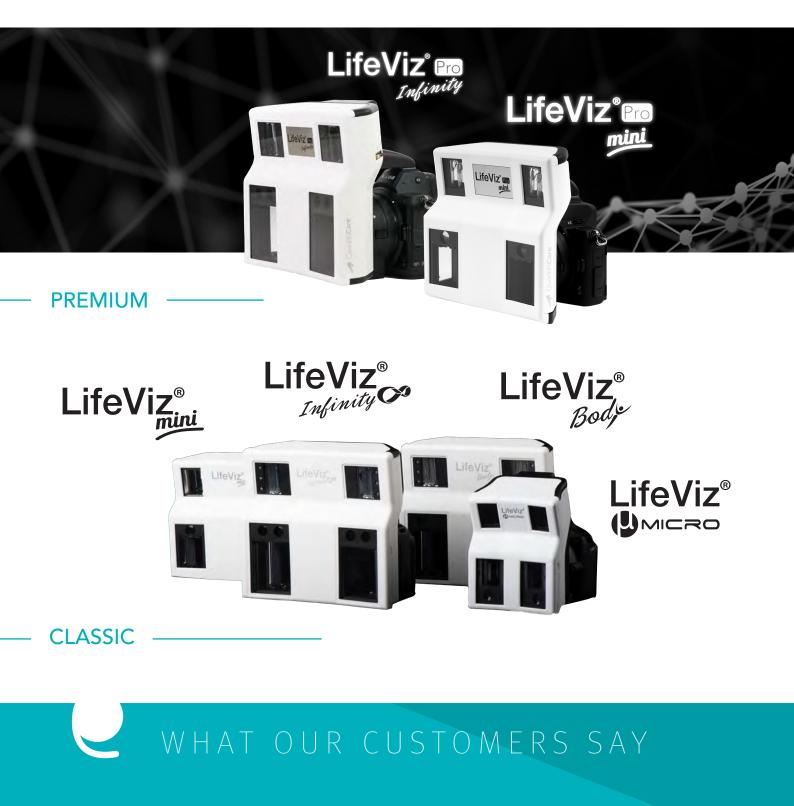

# **OUR PRODUCTS**

QuantifiCare's 3D technology is amazing! Explaining procedures to patients has never been easier.

> D<sup>R.</sup> BRUCE KATZ DERMATOLOGIST, USA

The LifeViz<sup>®</sup> system offers standardized 3D before and after images showing treatment results to my patients. It is an indispensable tool used in my daily practice.