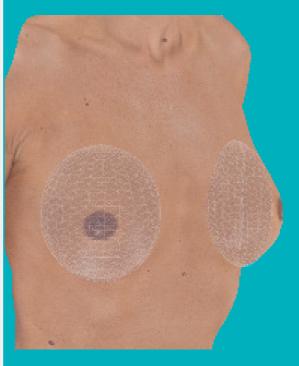

#### SUGGESTED USES

Fillers / Facelift / Threads / Rhinoplasty / Maxillofacial surgery / Breast implant choice / Breast asymmetry / Fat transfer / Liposuction / Abdominoplasty / Buttock enhancement

## KEY MEASUREMENTS

• Objective and quantifiable data to assess patients' anatomy

# 340cc

QUANTIFIABLE AND OBJECTIVE DATA For face, body or breast treatments for better patient satisfaction illustrating measurements, volumes and shapes.

COMPARISON OPTIONS Slider / Silhouette Side by Side visualization Exportable options to showcase images & create animated videos.