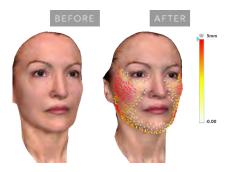

### ENHANCED VISUALIZATION HELPING PATIENTS SEE MORE CLEARLY

#### PERSONALIZED SKIN QUALITY EVALUATION For insights into

- Wrinkle depth
- Pore size
- Oiliness
- Vascularization
- Pigmentation

## KEY MEASUREMENTS

• Objective and quantifiable data to assess patients' anatomy