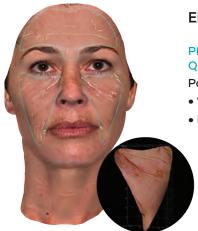

#### PERSONALIZED 3D SKIN QUALITY EVALUATION Patients get insights into

- Wrinkle depth
- Pore size
  - Oiliness
  - Vascularization
  - Pigmentation

#### CUSTOMIZED LIBRARY

• Create a library of skin care products to make tailored treatment recommendations

- Assess facial angles
- Take precise measurements, heights and widths