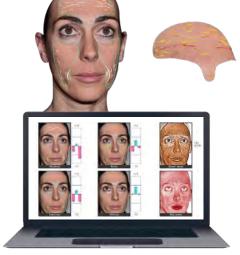

#### PERSONALIZED SKIN QUALITY EVALUATION For insights into

- Wrinkle depth
- Pore size
- Oiliness
- Vascularization
- Pigmentation

#### PERSONALIZED 3D SKIN QUALITY EVALUATION Patients get insights into

- Wrinkle depth
- Pore size
  - Oiliness
  - Vascularization
  - Pigmentation

# SKINCARE

Generate patient scores for: WRINKLES – PORES – OILINESS – EVENNESS VASCULARIZATION – PIGMENTATION

PROJECT PATIENT OUTCOMES